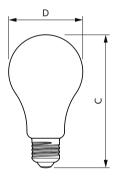

#### Dimensional drawing

| MAS LEDBulbND5.2-75W E27 840A70 CLG UE | 70 mm | 127 mm |
|----------------------------------------|-------|--------|
|                                        |       |        |

D C