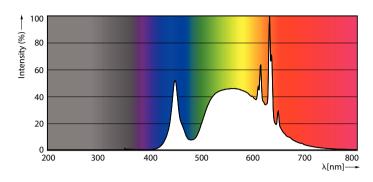

### MASTER UltraEfficient LED bulb

Photometric data

Spectral Power Distribution Colour - MAS LEDBulbND5.2-75W E27 840A70 CLG UE