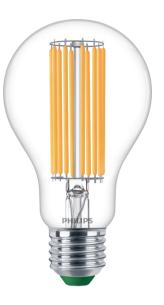

# MASTER UltraEfficient LED bulb

## MAS LEDBulbND5.2-75W E27 840A70 CLG UE

This is the most efficient LED bulb from Philips brand. 210lm/W helps to concrete the company statement of sustainability. 50000 hour lifetime helps to extend the replacement cycle to reduce the waste. This is not only the high SPEC product, but also keep the light quality of Philips brand