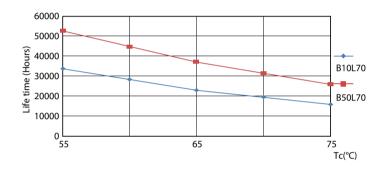

#### Lifetime

Life Expectancy Diagram - MAS LEDtube 1200mm HE 16.5W 830 T5 EU

General uniform lighting - MAS LEDtube 1200mm HE 16.5W 830 T5 EU

Lumen Maintenance Diagram - MAS LEDtube 1200mm HE 16.5W 830 T5 EU

#### Lifetime

Life Expectancy Diagram - MAS LEDtube 1200mm HE 16.5W 830 T5 EU

Lumen Maintenance Diagram - MAS LEDtube 1200mm HE 16.5W 830 T5 EU

Life Expectancy Diagram - MAS LEDtube 1200mm HE 16.5W 830 T5 EU