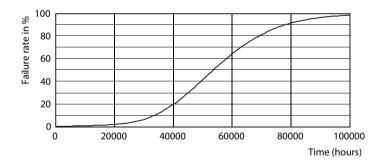

#### Lifetime

Life Expectancy Diagram - MAS LEDtube 1200mm HE 16.5W 830 T5 EU

General uniform lighting - MAS LEDtube 1200mm HE 16.5W 830 T5 EU

Lumen Maintenance Diagram - MAS LEDtube 1200mm HE 16.5W 830 T5 EU

#### Lifetime

Life Expectancy Diagram - MAS LEDtube 1200mm HE 16.5W 830 T5 EU

Lumen Maintenance Diagram - MAS LEDtube 1200mm HE 16.5W 830 T5 EU

Life Expectancy Diagram - MAS LEDtube 1200mm HE 16.5W 830 T5 EU