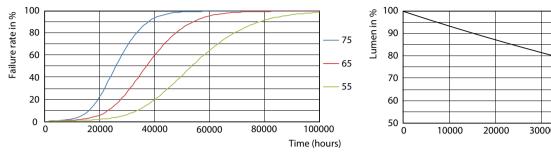

#### Lifetime

Life Expectancy Diagram - MAS LEDtube 1200mm HE 16.5W 830 T5 EU

General uniform lighting - MAS LEDtube 1200mm HE 16.5W 830 T5 EU

Lumen Maintenance Diagram - MAS LEDtube 1200mm HE 16.5W 830 T5 EU

#### Lifetime

Life Expectancy Diagram - MAS LEDtube 1200mm HE 16.5W 830 T5 EU

Lumen Maintenance Diagram - MAS LEDtube 1200mm HE 16.5W 830 T5 EU

Life Expectancy Diagram - MAS LEDtube 1200mm HE 16.5W 830 T5 EU