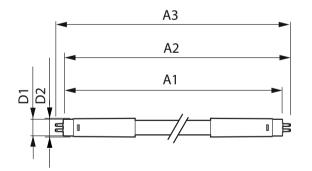

#### Dimensional drawing

| Product                     | D1      | D2    | A1       | A2         | A3         |
|-----------------------------|---------|-------|----------|------------|------------|
| MAS LEDtube 1200mm HE 16.5W | 15.7 mm | 19 mm | 1,149 mm | 1,156.1 mm | 1,163.2 mm |
| 830 T5 EU                   |         |       |          |            |            |