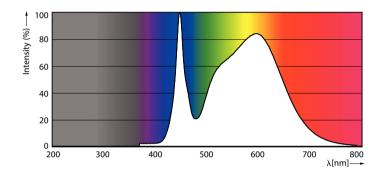

#### Photometric data

General uniform lighting - 150CC/LED/840/LS EX39 G2 BB 3/1

Spectral Power Distribution Colour - 150CC/LED/840/LS EX39 G2 BB 3/1