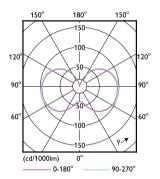

#### Photometric data

General uniform lighting - 150CC/LED/840/LS EX39 G2 BB 3/1

Spectral Power Distribution Colour - 150CC/LED/840/LS EX39 G2 BB 3/1