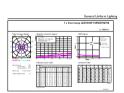

roduct name                   | 150CC/LED/840/LS EX39 G2 BB 3/1 |
| Order code                          | 929002996704                    |
| Material Nr. (12NC)                 | 929002996704                    |
| Numerator - Quantity Per Pack       | 1                               |
| EAN/UPC - Product/Case              | 046677564094                    |
| Numerator - Packs per outer box     | 3                               |
| EAN/UPC - Case                      | 50046677564099                  |

Datasheet, 2024, January 11 data subject to change

# **LED Corn Cobs**

## Dimensional drawing



| Product                         | D      | С      |
|---------------------------------|--------|--------|
| 150CC/LED/840/LS EX39 G2 BB 3/1 | 102 mm | 211 mm |

#### Photometric data







General uniform lighting - 150CC/LED/840/LS EX39 G2 BB 3/1



Spectral Power Distribution Colour - 150CC/LED/840/LS EX39 G2 BB 3/1

## **LED Corn Cobs**

#### Lifetime



Lumen Maintenance Diagram - 150CC/LED/840/LS EX39 G2 BB 3/1