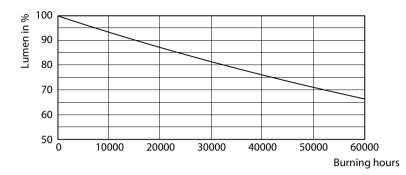

| 929002996704                    |
| Numerator - Quantity Per Pack       | 1                               |
| EAN/UPC - Product/Case              | 046677564094                    |
| Numerator - Packs per outer box     | 3                               |
| EAN/UPC - Case                      | 50046677564099                  |

Datasheet, 2024, January 11 data subject to change

# **LED Corn Cobs**

## Dimensional drawing



| Product                         | D      | С      |
|---------------------------------|--------|--------|
| 150CC/LED/840/LS EX39 G2 BB 3/1 | 102 mm | 211 mm |

#### Photometric data







General uniform lighting - 150CC/LED/840/LS EX39 G2 BB 3/1



Spectral Power Distribution Colour - 150CC/LED/840/LS EX39 G2 BB 3/1

## **LED Corn Cobs**

#### Lifetime



Lumen Maintenance Diagram - 150CC/LED/840/LS EX39 G2 BB 3/1