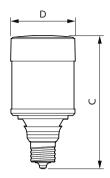

## Dimensional drawing

| Product                         | D      | С      |
|---------------------------------|--------|--------|
| 150CC/LED/840/LS EX39 G2 BB 3/1 | 102 mm | 211 mm |