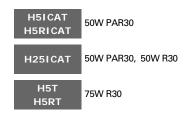

## LAMP LISTINGS

| 75W PAR30SP 1100 Lumens |         |        |      |           |  |  |  |  |
|-------------------------|---------|--------|------|-----------|--|--|--|--|
| D                       | FC      | Lx     |      | S         |  |  |  |  |
| 2                       | 568     | 1      | 1    | 1         |  |  |  |  |
| 3                       | 252     | 2      | 2    | 2         |  |  |  |  |
| 4                       | 142     | 3      | 2    | 2         |  |  |  |  |
| 5                       | 91      | 3      | 3    | 3         |  |  |  |  |
| 6                       | 63      | 4      | 3    | 3         |  |  |  |  |
| Bas                     | ed on t | vnical | bare | lamp data |  |  |  |  |