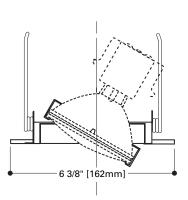

## DESCRIPTION

Adjustable gimbal for use with R30 and PAR30 lamps in H5 series housings. Gimbal adjusts up to 25° from horizontal.

| Catalog #   | Туре |
|-------------|------|
|             |      |
| Project     |      |
| Comments    | Date |
|             |      |
| Prepared by |      |

## DESIGN FEATURES

Torsion springs pull trim tight to ceiling. Straight sided trim ring coordinates with die cast Halo 3" and 4" trims.