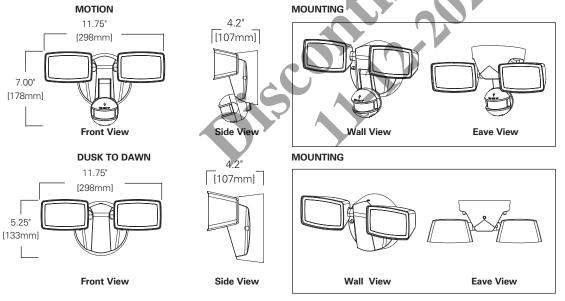

## Construction

- Durable polycarbonate housing suitable for wet locations
- One-handed fixture adjustments
- UV stable polycarbonate lens
- Suitable for wall or eave mounting using recessed junction box

# Electrical

- 120VAC, 60Hz
- Maintenance-free LEDs with 35,000 hours of life
- Fixture operating temperature range from -30°C to 40°C
- cULus listed
- External supply wiring 75°C minimum
- Dusk to dawn version available with integrated photocontrol
- Motion sensor version available with 180° detection area and up to 70' range. Motion timer adjustable from 2-12 minutes

## TECHNICAL DATA

120V only

-30°C to 40°C Temperature Rating External Supply Wiring 75° Minimum Wall and Eave Mount

Cooper Lighting Solutions 1121 Highway 74 South Peachtree City, GA 30269 P: 770.486.4800 www.cooperlighting.com