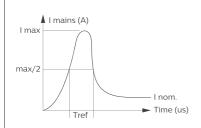

## Inrush current

|           | LED5S                      | LED IOS   | LED15S  | LED20S  | LED25S |  |  |
|-----------|----------------------------|-----------|---------|---------|--------|--|--|
|           |                            |           | LED 14S | LED 19S | LED24S |  |  |
|           | Electrical characteristics |           |         |         |        |  |  |
| Imax (A)  | 8.7                        | 9         | - 11    | 14.3    | 16.8   |  |  |
| Tref (µS) | I                          |           | ı       | 1       | ı      |  |  |
| MCB       |                            | Luminaire | Max     |         |        |  |  |
| B-10A     | 10                         | 10        | 10      | 10      | 10     |  |  |
| B-16A     | 10                         | 10        | 10      | 10      | 10     |  |  |
| C-10A     | 10                         | 10        | 10      | 10      | 10     |  |  |
| C-16A     | 10                         | 10        | 10      | 10      | 10     |  |  |