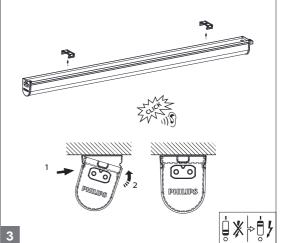

& LED driver are not serviceable and not replaceable.
- The light source of this luminaire is not replaceable; when the light source reaches its end of life the whole luminaire shall be replaced.
- Luminaire must not be used or stored in corrosive environment where hazardous materials such as sulphur, chlorine, phthalates, etc. are present.
- If the external flexible cable or cord of this luminaire is damaged, it shall be replaced by a special cord or cord exclusively available from the manufacturer or his service agent.



ATTENTION OBSERVE PRECAUTIONS FOR HANDLING ELECTROSTATIC SENSITIVE DEVICES









1



| Туре | L300    | L600    | L900    | L1200   | L1500    |
|------|---------|---------|---------|---------|----------|
| D/mm | 200-250 | 350-450 | 500-650 | 700-850 | 850-1000 |



2

## Inrush current



|           | LED5S                      | LED IOS   | LED15S  | LED20S  | LED25S |  |  |
|-----------|----------------------------|-----------|---------|---------|--------|--|--|
|           |                            |           | LED 14S | LED 19S | LED24S |  |  |
|           | Electrical characteristics |           |         |         |        |  |  |
| Imax (A)  | 8.7                        | 9         | - 11    | 14.3    | 16.8   |  |  |
| Tref (µS) | I                          |           | ı       | 1       | ı      |  |  |
| MCB       |                            | Luminaire | Max     |         |        |  |  |
| B-10A     | 10                         | 10        | 10      | 10      | 10     |  |  |
| B-16A     | 10                         | 10        |