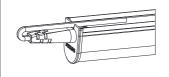

ATTENTION OBSERVE PRECAUTIONS FOR HANDLING ELECTROSTATIC SENSITIVE DEVICES

1

| Туре | L300    | L600    | L900    | L1200   | L1500    |
|------|---------|---------|---------|---------|----------|
| D/mm | 200-250 | 350-450 | 500-650 | 700-850 | 850-1000 |