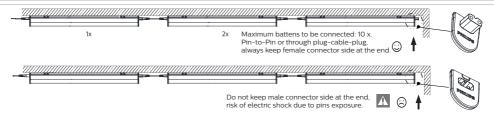

## Inrush current

|           | LED5S                      | LED IOS   | LED15S  | LED20S  | LED25S |  |  |
|-----------|----------------------------|-----------|---------|---------|--------|--|--|
|           |                            |           | LED 14S | LED 19S | LED24S |  |  |
|           | Electrical characteristics |           |         |         |        |  |  |
| Imax (A)  | 8.7                        | 9         | - 11    | 14.3    | 16.8   |  |  |
| Tref (µS) | I                          |           | ı       | 1       | ı      |  |  |
| MCB       |                            | Luminaire | Max     |         |        |  |  |
| B-10A     | 10                         | 10        | 10      | 10      | 10     |  |  |
| B-16A     | 10                         | 10        | 10      | 10      | 10     |  |  |
| C-10A     | 10                         | 10        | 10      | 10      | 10     |  |  |
| C-16A     | 10                         | 10        | 10      | 10      | 10     |  |  |