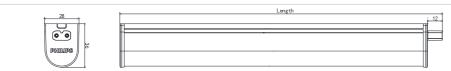

## **PHILIPS** Ledinaire batten **BN021C**

220V 50Hz 60Hz

|                         | <i>ş</i> | System lumen<br>(lm) | CCT (K) | Length(mm) | P(W) | kg   |
|-------------------------|----------|----------------------|---------|------------|------|------|
| BN021C LED5S/840 L300   | •        | 500                  | 4000    | - 326      | 5    | 0.06 |
| BN021C LED5S/830 L300   | •        | 480                  | 3000    |            |      |      |
| BN021C LED10S/840 L600  | •        | 1000                 | 4000    | - 586      | 10   | 0.09 |
| BN021C LED10S/830 L600  | •        | 940                  | 3000    |            |      |      |
| BN021C LED15S/840 L900  | •        | 1500                 | 4000    | - 886      | 15   | 0.13 |
| BN021C LED14S/830 L900  | •        | 1450                 | 3000    |            |      |      |
| BN021C LED20S/840 L1200 | •        | 2000                 | 4000    | - 1186     | 20   | 0.17 |
| BN021C LED19S/830 L1200 | •        | 1900                 | 3000    |            |      |      |
| BN021C LED25S/840 L1500 | •        | 2500                 | 4000    | 1486       | 24   | 0.21 |
| BN021C LED24S/830 L1500 | •        | 2400                 | 3000    |            |      |      |