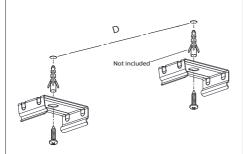

ATTENTION OBSERVE PRECAUTIONS FOR HANDLING ELECTROSTATIC SENSITIVE DEVICES

1

| Туре | L300    | L600    | L900    | L1200   | L1500    |
|------|---------|---------|---------|---------|----------|
| D/mm | 200-250 | 350-450 | 500-650 | 700-850 | 850-1000 |