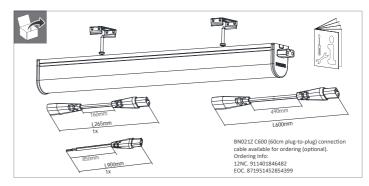

ATTENTION OBSERVE PRECAUTIONS FOR HANDLING ELECTROSTATIC SENSITIVE DEVICES

1

| Туре | L300    | L600    | L900    | L1200   | L1500    |
|------|---------|---------|---------|---------|----------|
| D/mm | 200-250 | 350-450 | 500-650 | 700-850 | 850-1000 |