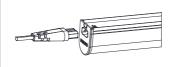

ATTENTION OBSERVE PRECAUTIONS FOR HANDLING ELECTROSTATIC SENSITIVE DEVICES

1

| Туре | L300    | L600    | L900    | L1200   | L1500    |
|------|---------|---------|---------|---------|----------|
| D/mm | 200-250 | 350-450 | 500-650 | 700-850 | 850-1000 |