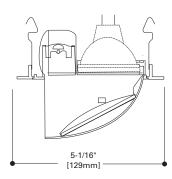

## DESCRIPTION

Adjustable mirror trim for 12V low voltage 4" H1499 family recessed housings. Trim provides up to 90° tilt and 360° rotation - ideal for wall wash applications. Die cast trim ring and scoop. Three "cat's paw" springs secure trim in housing.

## DESIGN FEATURES

Cast aluminum trim ring and scoop available in White finish. Mirror in scoop enables up to  $90^\circ$  tilt. Three pressure springs ensure positive retention in housing.

1497 is designed for use with the following small aperture housings; • Low Voltage Housing

| Low Voltage Housing |              |
|---------------------|--------------|
| H1499T              | 50W 12V MR16 |
| H1499RT             | 50W 12V MR16 |
| H1499ICT            | 50W 12V MR16 |
| H1499T75            | 75W 12V MR16 |