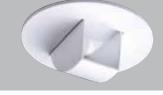

1497P White Trim with White Scoop

## 1497

Adjustable Mirror Trim

4" TRIMS

Trim

1497P= White Trim with White Scoop