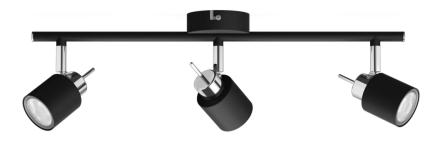

# The accent on style

Include this practical Philips spotlight in your home. Choose your Philips GU10 LED bulb to go with your spot style and ensure a high quality and long lasting light.

#### Design and finishing

Color: BlackMaterial: Metal

### Product dimensions and weight

Net weight: 0.5 kgHeight: 15.5 cmLength: 47.4 cmWidth: 8 cm