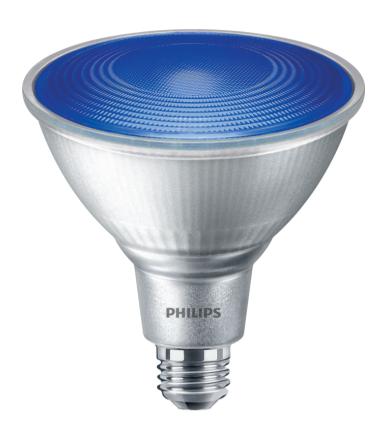

# State-of-the-art LED for the home

Party light for creating nice atmosphere at home

#### **Bulb characteristics**

Intended use: Indoor/OutdoorLamp shape: Directional reflector

· Socket: E26

Type of glass: FrostedBulb Finish: FrostedDimmable: NoBulb Material: Glass

#### **Bulb dimensions**

Height: 13.2 cmWidth: 12.2 cm