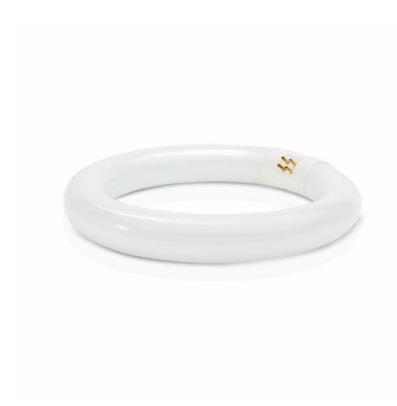

#### **Technical specifications**

- · Lamp holder: T9
- · Number of lamps: 1
- · Placement: Ceiling
- · Dimmable: No
- · Cap-Base: G10q