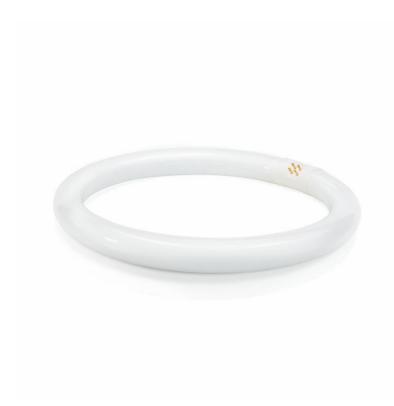

# Highlights

Lasts at least 12000 hours

For bath; laundry or any room

#### **Technical specifications**

• Lamp holder: T9

Number of lamps: 1Placement: Ceiling

• Dimmable: No

· Cap-Base: G10q