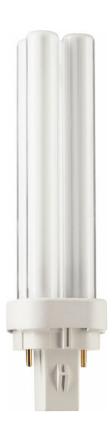

#### **Bulb characteristics**

· Intended use: Indoor

#### **Technical specifications**

Lamp holder: PL-CNumber of lamps: 1

· Placement: Recessed can