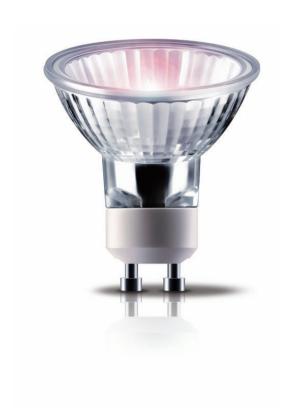

#### Bright, sparkling light

Clear halogen is a sparkling light, giving beautiful reflections where it shines, and sharp shadows where it doesn't. Philips halogen lamps give decorative light effect to your room, to bring your room to life.

#### **Decorative accent light**

This Philips lamp is perfect for home use in stylish rooms where accent lighting is required for a strong focus.

#### **Bulb characteristics**

 Socket: GU10 · Dimmable: Yes · Bulb Finish: Clear

#### **Technical specifications**

· Shape: Spot light special

· Dimmable: Yes · Cap-Base: GU10