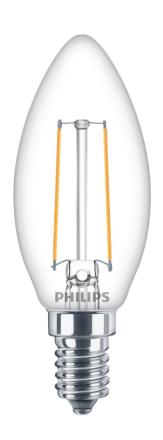

# State-of-the-art LED light bulb for the home

Philips LED light bulbs provide a beautiful, warm white light, an exceptionally long life, and immediate, significant energy savings. With a pure and elegant design, this bulb is the perfect replacement for your clear incandescent bulbs.

#### Replaces standard incandescent

With its beautifully shaped design and familiar dimensions, this is a contemporary lighting, energy-saving standard LED bulb. The perfect sustainable replacement for traditional standard incandescent bulbs.

#### **Bulb characteristics**

· Intended use: Indoor

· Lamp shape: Non directional candle

Socket: E14Dimmable: NoBulb Finish: ClearBulb Material: Glass

#### **Bulb dimensions**

Height: 9.7 cmWidth: 3.5 cm