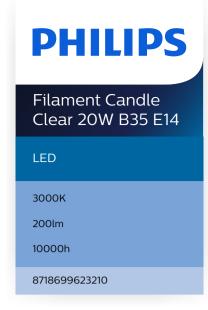

#### **Bulb characteristics**

· Intended use: Indoor

· Lamp shape: Non directional candle

Socket: E14Dimmable: NoBulb Finish: ClearBulb Material: Glass

#### **Durability**

Number of switch cycles: 20,000Nominal lifetime: 10,000 hour(s)

#### **Light characteristics**

Beam angle: 300 degree(s)
Color rendering index (CRI): 80
Color temperature: 3000 K
Nominal luminous flux: 200 lm

#### **Packaging information**

EAN: 8718699623210EOC: 871869962321000

• Product title: LEDClassic 2-20W B35

E14 830 CL NDAPR