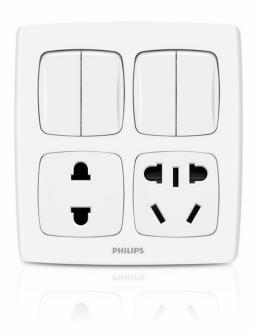

### Design and finishing

· Color: White Material: PC

· Module/Gang: 4 Module

 Socket/connector Type: Combination Socket

· Product Range: LeafStyle

· Minimum Installation Box Depth: 4.5 cm

#### Other characteristics

 Installation Type: Screwed Installation

 Indicator Type: No Indicator · Switch Function: 1 Way