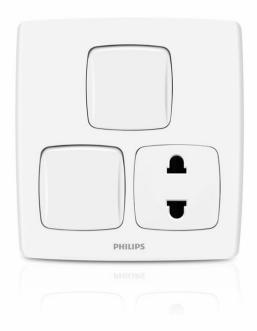

# Aesthetic appearance to enhance interior design

Philips provides modern design and high safety standard switches & sockets for your home

#### Design and finishing

Color: WhiteMaterial: PC

Module/Gang: 3 ModuleSocket/connector Type: 2 PinProduct Range: LeafStyle

Minimum Installation Box Depth: 4.5 cm

## Other characteristics

 Installation Type: Screwed Installation

Indicator Type: No IndicatorSwitch Function: 1 Way