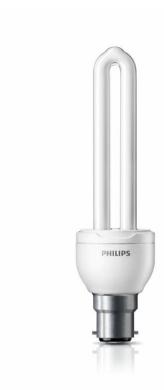

# Best value for money

Philips Essential bulbs offer great value for money. Realize energy savings of up to 80% over old incandescent bulbs with these realiable and affordable replacements.

### Sustainable choice

- Carbon footprint
- Save energy from the moment you turn the switch

### Beacon of trust

· You can trust what the Philips packaging is saying

# Highlights

### **Carbon footprint**

Energy savers reduce the amount of energy in your home, which not only results in a lower energy bill, but also in less carbon (CO2) output by your energy supplier. Together we make this a better world to live in.

### **Energy efficient**

All Philips energy savers save energy from the moment you turn the switch. During their lifetime they use fewer kW and thus also result in a lower energy bi