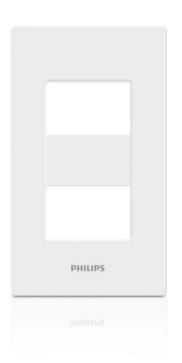

# High quality switch and socket designed to safely last for years

Philips LeafStyle provides modern design, high safety standard and easy to install switch & socket to your family.

#### **Modern Design**

• Modern design, more than a functional part, it is a decoration

#### **Modern Design**

1. The inspiration of our design is the natural curve of leaf, could be an art decoration for your home.2. Two classic colors — white and metallic black to match various home styles.

#### Design and finishing

Color: WhiteMaterial: PC

Module/Gang: 2 ModuleProduct Range: LeafStyle

Minimum Installation Box Depth: 34 cm