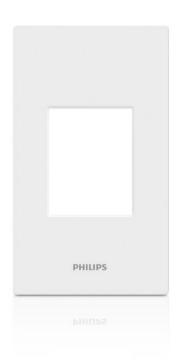

#### Design and finishing

Color: WhiteMaterial: PC

Module/Gang: 2 ModuleProduct Range: LeafStyle

Minimum Installation Box Depth: 34 cm

## Product dimensions and weight

Length: 12 cmWidth: 7 cmDepth: 0.9 cm