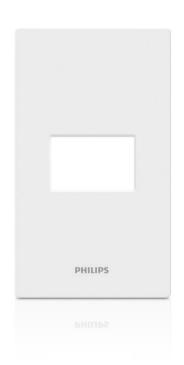

#### **Modern Design**

• Modern design, more than a functional part, it is a decoration

#### **Modern Design**

1. The inspiration of our design is the natural curve of leaf, could be an art decoration for your home.2. Two classic colors — white and metallic black to match various home styles.

#### Design and finishing

Color: WhiteMaterial: PC

Module/Gang: 1 ModuleProduct Range: LeafStyle

Minimum Installation Box Depth: 34 cm