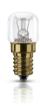

#### **Bulb characteristics**

Socket: E14

· Lamp shape code: T25

# Luminaire fit

· Shape: T25