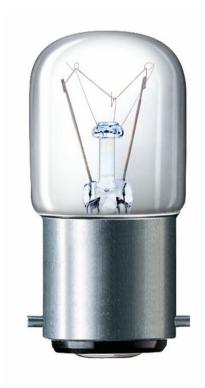

# Tubular T25

Tubular lamp designed for cooker hood use.

#### For use in cooker hoods

This Philips appliance bulb is designed for use in cooker hoods, promising a long, useful life. Can also be used in other applications that require a slim fit light bulb.

#### **Bulb characteristics**

· Socket: B22

· Lamp shape code: T25

### Luminaire fit

· Shape: T25