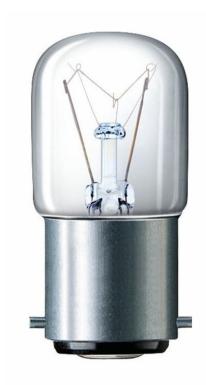

# Appliance Lamp

Tubular lamp for application use: cooker hood, refrigerator, microwave oven, sewing machine.

#### **Bulb characteristics**

Socket: B15

· Lamp shape code: T22

### Luminaire fit

· Shape: T22