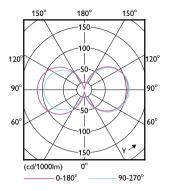

# Light Technical

| Beam   Colour   angle   Temperature   Colour   Luminous                                                                                                                                                                                                                                                                                                                                                                                                                                                                                                                                                                                                                                                                                                                                    |            |                   |           | Correlated  |        |          |
|--------------------------------------------------------------------------------------------------------------------------------------------------------------------------------------------------------------------------------------------------------------------------------------------------------------------------------------------------------------------------------------------------------------------------------------------------------------------------------------------------------------------------------------------------------------------------------------------------------------------------------------------------------------------------------------------------------------------------------------------------------------------------------------------|------------|-------------------|-----------|-------------|--------|----------|
| Order Code         Full Product Name         (nom.)         (Nom)         Code         Flux           31625600         TForce Core LED         -         3000 K         730         2,800 lm           road 17W 730 E27         MV         -         4000 K         740         3,000 lm           31627000         TForce Core LED         -         4000 K         740         3,000 lm           31629400         TForce Core LED         -         3000 K         730         4,200 lm           road 26W 730 E27         MV         -         4000 K         740         4,500 lm           31633100         TForce Core LED         -         4000 K         730         7,200 lm           31633100         TForce Core LED         330         3000 K         730         7,200 lm |            |                   | Beam      | Colour      |        |          |
| 31625600 TForce Core LED - 3000 K 730 2,800 lm road 17W 730 E27 MV  31627000 TForce Core LED - 4000 K 740 3,000 lm road 17W 740 E27 MV  31629400 TForce Core LED - 3000 K 730 4,200 lm road 26W 730 E27 MV  31631700 TForce Core LED - 4000 K 740 4,500 lm road 26W 740 E27 MV  31633100 TForce Core LED 330 3000 K 730 7,200 lm road 40W 730 E40 degree(s)                                                                                                                                                                                                                                                                                                                                                                                                                                |            |                   | angle     | Temperature | Colour | Luminous |
| road 17W 730 E27 MV  31627000 TForce Core LED - 4000 K 740 3,000 lm road 17W 740 E27 MV  31629400 TForce Core LED - 3000 K 730 4,200 lm road 26W 730 E27 MV  31631700 TForce Core LED - 4000 K 740 4,500 lm road 26W 740 E27 MV  31633100 TForce Core LED 330 3000 K 730 7,200 lm road 40W 730 E40 degree(s)                                                                                                                                                                                                                                                                                                                                                                                                                                                                               | Order Code | Full Product Name | (nom.)    | (Nom)       | Code   | Flux     |
| MV  31627000 TForce Core LED - 4000 K 740 3,000 lm road 17W 740 E27 MV  31629400 TForce Core LED - 3000 K 730 4,200 lm road 26W 730 E27 MV  31631700 TForce Core LED - 4000 K 740 4,500 lm road 26W 740 E27 MV  31633100 TForce Core LED 330 3000 K 730 7,200 lm road 40W 730 E40 degree(s)                                                                                                                                                                                                                                                                                                                                                                                                                                                                                                | 31625600   | TForce Core LED   | -         | 3000 K      | 730    | 2,800 lm |
| 31627000 TForce Core LED - 4000 K 740 3,000 lm road 17W 740 E27 MV  31629400 TForce Core LED - 3000 K 730 4,200 lm road 26W 730 E27 MV  31631700 TForce Core LED - 4000 K 740 4,500 lm road 26W 740 E27 MV  31633100 TForce Core LED 330 3000 K 730 7,200 lm road 40W 730 E40 degree(s)                                                                                                                                                                                                                                                                                                                                                                                                                                                                                                    |            | road 17W 730 E27  |           |             |        |          |
| road 17W 740 E27 MV  31629400 TForce Core LED - 3000 K 730 4,200 lm road 26W 730 E27 MV  31631700 TForce Core LED - 4000 K 740 4,500 lm road 26W 740 E27 MV  31633100 TForce Core LED 330 3000 K 730 7,200 lm road 40W 730 E40 degree(s)                                                                                                                                                                                                                                                                                                                                                                                                                                                                                                                                                   |            | MV                |           |             |        |          |
| MV  31629400 TForce Core LED - 3000 K 730 4,200 lm road 26W 730 E27 MV  31631700 TForce Core LED - 4000 K 740 4,500 lm road 26W 740 E27 MV  31633100 TForce Core LED 330 3000 K 730 7,200 lm road 40W 730 E40 degree(s)                                                                                                                                                                                                                                                                                                                                                                                                                                                                                                                                                                    | 31627000   | TForce Core LED   | -         | 4000 K      | 740    | 3,000 lm |
| 31629400 TForce Core LED - 3000 K 730 4,200 lm road 26W 730 E27 MV  31631700 TForce Core LED - 4000 K 740 4,500 lm road 26W 740 E27 MV  31633100 TForce Core LED 330 3000 K 730 7,200 lm road 40W 730 E40 degree(s)                                                                                                                                                                                                                                                                                                                                                                                                                                                                                                                                                                        |            | road 17W 740 E27  |           |             |        |          |
| road 26W 730 E27 MV  31631700 TForce Core LED - 4000 K 740 4,500 lm road 26W 740 E27 MV  31633100 TForce Core LED 330 3000 K 730 7,200 lm road 40W 730 E40 degree(s)                                                                                                                                                                                                                                                                                                                                                                                                                                                                                                                                                                                                                       |            | MV                |           |             |        |          |
| MV  31631700 TForce Core LED - 4000 K 740 4,500 lm road 26W 740 E27 MV  31633100 TForce Core LED 330 3000 K 730 7,200 lm road 40W 730 E40 degree(s)                                                                                                                                                                                                                                                                                                                                                                                                                                                                                                                                                                                                                                        | 31629400   | TForce Core LED   | -         | 3000 K      | 730    | 4,200 lm |
| 31631700 TForce Core LED - 4000 K 740 4,500 lm road 26W 740 E27 MV  31633100 TForce Core LED 330 3000 K 730 7,200 lm road 40W 730 E40 degree(s)                                                                                                                                                                                                                                                                                                                                                                                                                                                                                                                                                                                                                                            |            | road 26W 730 E27  |           |             |        |          |
| road 26W 740 E27 MV  31633100 TForce Core LED 330 3000 K 730 7,200 lm road 40W 730 E40 degree(s)                                                                                                                                                                                                                                                                                                                                                                                                                                                                                                                                                                                                                                                                                           |            | MV                |           |             |        |          |
| MV  31633100 TForce Core LED 330 3000 K 730 7,200 lm road 40W 730 E40 degree(s)                                                                                                                                                                                                                                                                                                                                                                                                                                                                                                                                                                                                                                                                                                            | 31631700   | TForce Core LED   | -         | 4000 K      | 740    | 4,500 lm |
| 31633100 TForce Core LED 330 3000 K 730 7,200 lm road 40W 730 E40 degree(s)                                                                                                                                                                                                                                                                                                                                                                                                                                                                                                                                                                                                                                                                                                                |            | road 26W 740 E27  |           |             |        |          |
| road 40W 730 E40 degree(s)                                                                                                                                                                                                                                                                                                                                                                                                                                                                                                                                                                                                                                                                                                                                                                 |            | MV                |           |             |        |          |
|                                                                                                                                                                                                                                                                                                                                                                                                                                                                                                                                                                                                                                                                                                                                                                                            | 31633100   | TForce Core LED   | 330       | 3000 K      | 730    | 7,200 lm |
| MV                                                                                                                                                                                                                                                                                                                                                                                                                                                                                                                                                                                                                                                                                                                                                                                         |            | road 40W 730 E40  | degree(s) |             |        |          |
|                                                                                                                                                                                                                                                                                                                                                                                                                                                                                                                                                                                                                                                                                                                                                                                            |            | MV                |           |             |        |          |

|            |                   |           | Correlated  |        |           |
|------------|-------------------|-----------|-------------|--------|-----------|
|            |                   | Beam      | Colour      |        |           |
|            |                   | angle     | Temperature | Colour | Luminous  |
| Order Code | Full Product Name | (nom.)    | (Nom)       | Code   | Flux      |
| 31635500   | TForce Core LED   | 330       | 4000 K      | 740    | 7,500 lm  |
|            | road 40W 740 E40  | degree(s) |             |        |           |
|            | MV                |           |             |        |           |
| 29743200   | TForce Core LED   | 300       | 2700 K      | 727    | 8,800 lm  |
|            | road 45W 727 E40  | degree(s) |             |        |           |
|            | MV                |           |             |        |           |
| 29745600   | TForce Core LED   | 300       | 4000 K      | 740    | 10,000 lm |
|            | road 49W 740 E40  | degree(s) |             |        |           |
|            | MV                |           |             |        |           |
| 29747000   | TForce Core LED   | 300       | 3000 K      | 730    | 8,800 lm  |
|            | road 45W 730 E40  | degree(s) |             |        |           |
|            | MV                |           |             |        |           |