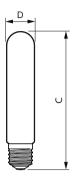

| Product                             | D       | С      |
|-------------------------------------|---------|--------|
| TForce Core LED road 26W 730 E27 MV | 38.5 mm | 213 mm |
| TForce Core LED road 26W 740 E27 MV | 38.5 mm | 213 mm |

| Product                             | D       | С      |
|-------------------------------------|---------|--------|
| TForce Core LED road 17W 730 E27 MV | 38.5 mm | 168 mm |
| TForce Core LED road 17W 740 E27 MV | 38.5 mm | 168 mm |