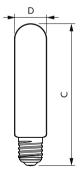

# Dimensional drawing

| Product                             | D       | С      |
|-------------------------------------|---------|--------|
| TForce Core LED road 45W 727 E40 MV | 53.5 mm | 232 mm |
| TForce Core LED road 45W 730 E40 MV | 53.5 mm | 232 mm |
| TForce Core LED road 49W 740 E40 MV | 53.5 mm | 232 mm |

# Dimensional drawing

| Product                             | D     | С      |
|-------------------------------------|-------|--------|
| TForce Core LED road 40W 730 E40 MV | 46 mm | 225 mm |
| TForce Core LED road 40W 740 E40 MV | 46 mm | 225 mm |