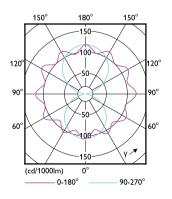

# Light Technical

| Beam   Colour   angle   Temperature   Colour   Luminous                                                                                                                                                                                                                                                                                                                                                                                                                                                                                                                                                                                                                                                                                                                                    |            |                   |           | Correlated  |        |          |
|--------------------------------------------------------------------------------------------------------------------------------------------------------------------------------------------------------------------------------------------------------------------------------------------------------------------------------------------------------------------------------------------------------------------------------------------------------------------------------------------------------------------------------------------------------------------------------------------------------------------------------------------------------------------------------------------------------------------------------------------------------------------------------------------|------------|-------------------|-----------|-------------|--------|----------|
| Order Code         Full Product Name         (nom.)         (Nom)         Code         Flux           31625600         TForce Core LED         -         3000 K         730         2,800 lm           road 17W 730 E27         MV         -         4000 K         740         3,000 lm           31627000         TForce Core LED         -         4000 K         740         3,000 lm           31629400         TForce Core LED         -         3000 K         730         4,200 lm           road 26W 730 E27         MV         -         4000 K         740         4,500 lm           31633100         TForce Core LED         -         4000 K         730         7,200 lm           31633100         TForce Core LED         330         3000 K         730         7,200 lm |            |                   | Beam      | Colour      |        |          |
| 31625600 TForce Core LED - 3000 K 730 2,800 lm road 17W 730 E27 MV  31627000 TForce Core LED - 4000 K 740 3,000 lm road 17W 740 E27 MV  31629400 TForce Core LED - 3000 K 730 4,200 lm road 26W 730 E27 MV  31631700 TForce Core LED - 4000 K 740 4,500 lm road 26W 740 E27 MV  31633100 TForce Core LED 330 3000 K 730 7,200 lm road 40W 730 E40 degree(s)                                                                                                                                                                                                                                                                                                                                                                                                                                |            |                   | angle     | Temperature | Colour | Luminous |
| road 17W 730 E27 MV  31627000 TForce Core LED - 4000 K 740 3,000 lm road 17W 740 E27 MV  31629400 TForce Core LED - 3000 K 730 4,200 lm road 26W 730 E27 MV  31631700 TForce Core LED - 4000 K 740 4,500 lm road 26W 740 E27 MV  31633100 TForce Core LED 330 3000 K 730 7,200 lm road 40W 730 E40 degree(s)                                                                                                                                                                                                                                                                                                                                                                                                                                                                               | Order Code | Full Product Name | (nom.)    | (Nom)       | Code   | Flux     |
| MV  31627000 TForce Core LED - 4000 K 740 3,000 lm road 17W 740 E27 MV  31629400 TForce Core LED - 3000 K 730 4,200 lm road 26W 730 E27 MV  31631700 TForce Core LED - 4000 K 740 4,500 lm road 26W 740 E27 MV  31633100 TForce Core LED 330 3000 K 730 7,200 lm road 40W 730 E40 degree(s)                                                                                                                                                                                                                                                                                                                                                                                                                                                                                                | 31625600   | TForce Core LED   | -         | 3000 K      | 730    | 2,800 lm |
| 31627000 TForce Core LED - 4000 K 740 3,000 lm road 17W 740 E27 MV  31629400 TForce Core LED - 3000 K 730 4,200 lm road 26W 730 E27 MV  31631700 TForce Core LED - 4000 K 740 4,500 lm road 26W 740 E27 MV  31633100 TForce Core LED 330 3000 K 730 7,200 lm road 40W 730 E40 degree(s)                                                                                                                                                                                                                                                                                                                                                                                                                                                                                                    |            | road 17W 730 E27  |           |             |        |          |
| road 17W 740 E27 MV  31629400 TForce Core LED - 3000 K 730 4,200 lm road 26W 730 E27 MV  31631700 TForce Core LED - 4000 K 740 4,500 lm road 26W 740 E27 MV  31633100 TForce Core LED 330 3000 K 730 7,200 lm road 40W 730 E40 degree(s)                                                                                                                                                                                                                                                                                                                                                                                                                                                                                                                                                   |            | MV                |           |             |        |          |
| MV  31629400 TForce Core LED - 3000 K 730 4,200 lm road 26W 730 E27 MV  31631700 TForce Core LED - 4000 K 740 4,500 lm road 26W 740 E27 MV  31633100 TForce Core LED 330 3000 K 730 7,200 lm road 40W 730 E40 degree(s)                                                                                                                                                                                                                                                                                                                                                                                                                                                                                                                                                                    | 31627000   | TForce Core LED   | -         | 4000 K      | 740    | 3,000 lm |
| 31629400 TForce Core LED - 3000 K 730 4,200 lm road 26W 730 E27 MV  31631700 TForce Core LED - 4000 K 740 4,500 lm road 26W 740 E27 MV  31633100 TForce Core LED 330 3000 K 730 7,200 lm road 40W 730 E40 degree(s)                                                                                                                                                                                                                                                                                                                                                                                                                                                                                                                                                                        |            | road 17W 740 E27  |           |             |        |          |
| road 26W 730 E27 MV  31631700 TForce Core LED - 4000 K 740 4,500 lm road 26W 740 E27 MV  31633100 TForce Core LED 330 3000 K 730 7,200 lm road 40W 730 E40 degree(s)                                                                                                                                                                                                                                                                                                                                                                                                                                                                                                                                                                                                                       |            | MV                |           |             |        |          |
| MV  31631700 TForce Core LED - 4000 K 740 4,500 lm road 26W 740 E27 MV  31633100 TForce Core LED 330 3000 K 730 7,200 lm road 40W 730 E40 degree(s)                                                                                                                                                                                                                                                                                                                                                                                                                                                                                                                                                                                                                                        | 31629400   | TForce Core LED   | -         | 3000 K      | 730    | 4,200 lm |
| 31631700 TForce Core LED - 4000 K 740 4,500 lm road 26W 740 E27 MV  31633100 TForce Core LED 330 3000 K 730 7,200 lm road 40W 730 E40 degree(s)                                                                                                                                                                                                                                                                                                                                                                                                                                                                                                                                                                                                                                            |            | road 26W 730 E27  |           |             |        |          |
| road 26W 740 E27 MV  31633100 TForce Core LED 330 3000 K 730 7,200 lm road 40W 730 E40 degree(s)                                                                                                                                                                                                                                                                                                                                                                                                                                                                                                                                                                                                                                                                                           |            | MV                |           |             |        |          |
| MV  31633100 TForce Core LED 330 3000 K 730 7,200 lm road 40W 730 E40 degree(s)                                                                                                                                                                                                                                                                                                                                                                                                                                                                                                                                                                                                                                                                                                            | 31631700   | TForce Core LED   | -         | 4000 K      | 740    | 4,500 lm |
| 31633100 TForce Core LED 330 3000 K 730 7,200 lm road 40W 730 E40 degree(s)                                                                                                                                                                                                                                                                                                                                                                                                                                                                                                                                                                                                                                                                                                                |            | road 26W 740 E27  |           |             |        |          |
| road 40W 730 E40 degree(s)                                                                                                                                                                                                                                                                                                                                                                                                                                                                                                                                                                                                                                                                                                                                                                 |            | MV                |           |             |        |          |
|                                                                                                                                                                                                                                                                                                                                                                                                                                                                                                                                                                                                                                                                                                                                                                                            | 31633100   | TForce Core LED   | 330       | 3000 K      | 730    | 7,200 lm |
| MV                                                                                                                                                                                                                                                                                                                                                                                                                                                                                                                                                                                                                                                                                                                                                                                         |            | road 40W 730 E40  | degree(s) |             |        |          |
|                                                                                                                                                                                                                                                                                                                                                                                                                                                                                                                                                                                                                                                                                                                                                                                            |            | MV                |           |             |        |          |

|            |                   |           | Correlated  |        |           |
|------------|-------------------|-----------|-------------|--------|-----------|
|            |                   | Beam      | Colour      |        |           |
|            |                   | angle     | Temperature | Colour | Luminous  |
| Order Code | Full Product Name | (nom.)    | (Nom)       | Code   | Flux      |
| 31635500   | TForce Core LED   | 330       | 4000 K      | 740    | 7,500 lm  |
|            | road 40W 740 E40  | degree(s) |             |        |           |
|            | MV                |           |             |        |           |
| 29743200   | TForce Core LED   | 300       | 2700 K      | 727    | 8,800 lm  |
|            | road 45W 727 E40  | degree(s) |             |        |           |
|            | MV                |           |             |        |           |
| 29745600   | TForce Core LED   | 300       | 4000 K      | 740    | 10,000 lm |
|            | road 49W 740 E40  | degree(s) |             |        |           |
|            | MV                |           |             |        |           |
| 29747000   | TForce Core LED   | 300       | 3000 K      | 730    | 8,800 lm  |
|            | road 45W 730 E40  | degree(s) |             |        |           |
|            | MV                |           |             |        |           |