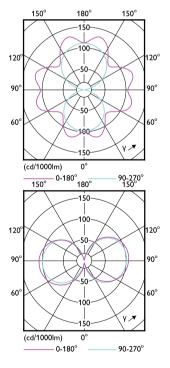

# Light Technical

| Beam   Colour   angle   Temperature   Colour   Luminous                                                                                                                                                                                                                                                                                                                                                                                                                                                                                                                                                                                                                                                                                                                                    |            |                   |           | Correlated  |        |          |
|--------------------------------------------------------------------------------------------------------------------------------------------------------------------------------------------------------------------------------------------------------------------------------------------------------------------------------------------------------------------------------------------------------------------------------------------------------------------------------------------------------------------------------------------------------------------------------------------------------------------------------------------------------------------------------------------------------------------------------------------------------------------------------------------|------------|-------------------|-----------|-------------|--------|----------|
| Order Code         Full Product Name         (nom.)         (Nom)         Code         Flux           31625600         TForce Core LED         -         3000 K         730         2,800 lm           road 17W 730 E27         MV         -         4000 K         740         3,000 lm           31627000         TForce Core LED         -         4000 K         740         3,000 lm           31629400         TForce Core LED         -         3000 K         730         4,200 lm           road 26W 730 E27         MV         -         4000 K         740         4,500 lm           31633100         TForce Core LED         -         4000 K         730         7,200 lm           31633100         TForce Core LED         330         3000 K         730         7,200 lm |            |                   | Beam      | Colour      |        |          |
| 31625600 TForce Core LED - 3000 K 730 2,800 lm road 17W 730 E27 MV  31627000 TForce Core LED - 4000 K 740 3,000 lm road 17W 740 E27 MV  31629400 TForce Core LED - 3000 K 730 4,200 lm road 26W 730 E27 MV  31631700 TForce Core LED - 4000 K 740 4,500 lm road 26W 740 E27 MV  31633100 TForce Core LED 330 3000 K 730 7,200 lm road 40W 730 E40 degree(s)                                                                                                                                                                                                                                                                                                                                                                                                                                |            |                   | angle     | Temperature | Colour | Luminous |
| road 17W 730 E27 MV  31627000 TForce Core LED - 4000 K 740 3,000 lm road 17W 740 E27 MV  31629400 TForce Core LED - 3000 K 730 4,200 lm road 26W 730 E27 MV  31631700 TForce Core LED - 4000 K 740 4,500 lm road 26W 740 E27 MV  31633100 TForce Core LED 330 3000 K 730 7,200 lm road 40W 730 E40 degree(s)                                                                                                                                                                                                                                                                                                                                                                                                                                                                               | Order Code | Full Product Name | (nom.)    | (Nom)       | Code   | Flux     |
| MV  31627000 TForce Core LED - 4000 K 740 3,000 lm road 17W 740 E27 MV  31629400 TForce Core LED - 3000 K 730 4,200 lm road 26W 730 E27 MV  31631700 TForce Core LED - 4000 K 740 4,500 lm road 26W 740 E27 MV  31633100 TForce Core LED 330 3000 K 730 7,200 lm road 40W 730 E40 degree(s)                                                                                                                                                                                                                                                                                                                                                                                                                                                                                                | 31625600   | TForce Core LED   | -         | 3000 K      | 730    | 2,800 lm |
| 31627000 TForce Core LED - 4000 K 740 3,000 lm road 17W 740 E27 MV  31629400 TForce Core LED - 3000 K 730 4,200 lm road 26W 730 E27 MV  31631700 TForce Core LED - 4000 K 740 4,500 lm road 26W 740 E27 MV  31633100 TForce Core LED 330 3000 K 730 7,200 lm road 40W 730 E40 degree(s)                                                                                                                                                                                                                                                                                                                                                                                                                                                                                                    |            | road 17W 730 E27  |           |             |        |          |
| road 17W 740 E27 MV  31629400 TForce Core LED - 3000 K 730 4,200 lm road 26W 730 E27 MV  31631700 TForce Core LED - 4000 K 740 4,500 lm road 26W 740 E27 MV  31633100 TForce Core LED 330 3000 K 730 7,200 lm road 40W 730 E40 degree(s)                                                                                                                                                                                                                                                                                                                                                                                                                                                                                                                                                   |            | MV                |           |             |        |          |
| MV  31629400 TForce Core LED - 3000 K 730 4,200 lm road 26W 730 E27 MV  31631700 TForce Core LED - 4000 K 740 4,500 lm road 26W 740 E27 MV  31633100 TForce Core LED 330 3000 K 730 7,200 lm road 40W 730 E40 degree(s)                                                                                                                                                                                                                                                                                                                                                                                                                                                                                                                                                                    | 31627000   | TForce Core LED   | -         | 4000 K      | 740    | 3,000 lm |
| 31629400 TForce Core LED - 3000 K 730 4,200 lm road 26W 730 E27 MV  31631700 TForce Core LED - 4000 K 740 4,500 lm road 26W 740 E27 MV  31633100 TForce Core LED 330 3000 K 730 7,200 lm road 40W 730 E40 degree(s)                                                                                                                                                                                                                                                                                                                                                                                                                                                                                                                                                                        |            | road 17W 740 E27  |           |             |        |          |
| road 26W 730 E27 MV  31631700 TForce Core LED - 4000 K 740 4,500 lm road 26W 740 E27 MV  31633100 TForce Core LED 330 3000 K 730 7,200 lm road 40W 730 E40 degree(s)                                                                                                                                                                                                                                                                                                                                                                                                                                                                                                                                                                                                                       |            | MV                |           |             |        |          |
| MV  31631700 TForce Core LED - 4000 K 740 4,500 lm road 26W 740 E27 MV  31633100 TForce Core LED 330 3000 K 730 7,200 lm road 40W 730 E40 degree(s)                                                                                                                                                                                                                                                                                                                                                                                                                                                                                                                                                                                                                                        | 31629400   | TForce Core LED   | -         | 3000 K      | 730    | 4,200 lm |
| 31631700 TForce Core LED - 4000 K 740 4,500 lm road 26W 740 E27 MV  31633100 TForce Core LED 330 3000 K 730 7,200 lm road 40W 730 E40 degree(s)                                                                                                                                                                                                                                                                                                                                                                                                                                                                                                                                                                                                                                            |            | road 26W 730 E27  |           |             |        |          |
| road 26W 740 E27 MV  31633100 TForce Core LED 330 3000 K 730 7,200 lm road 40W 730 E40 degree(s)                                                                                                                                                                                                                                                                                                                                                                                                                                                                                                                                                                                                                                                                                           |            | MV                |           |             |        |          |
| MV  31633100 TForce Core LED 330 3000 K 730 7,200 lm road 40W 730 E40 degree(s)                                                                                                                                                                                                                                                                                                                                                                                                                                                                                                                                                                                                                                                                                                            | 31631700   | TForce Core LED   | -         | 4000 K      | 740    | 4,500 lm |
| 31633100 TForce Core LED 330 3000 K 730 7,200 lm road 40W 730 E40 degree(s)                                                                                                                                                                                                                                                                                                                                                                                                                                                                                                                                                                                                                                                                                                                |            | road 26W 740 E27  |           |             |        |          |
| road 40W 730 E40 degree(s)                                                                                                                                                                                                                                                                                                                                                                                                                                                                                                                                                                                                                                                                                                                                                                 |            | MV                |           |             |        |          |
|                                                                                                                                                                                                                                                                                                                                                                                                                                                                                                                                                                                                                                                                                                                                                                                            | 31633100   | TForce Core LED   | 330       | 3000 K      | 730    | 7,200 lm |
| MV                                                                                                                                                                                                                                                                                                                                                                                                                                                                                                                                                                                                                                                                                                                                                                                         |            | road 40W 730 E40  | degree(s) |             |        |          |
|                                                                                                                                                                                                                                                                                                                                                                                                                                                                                                                                                                                                                                                                                                                                                                                            |            | MV                |           |             |        |          |

|            |                   |           | Correlated  |        |           |
|------------|-------------------|-----------|-------------|--------|-----------|
|            |                   | Beam      | Colour      |        |           |
|            |                   | angle     | Temperature | Colour | Luminous  |
| Order Code | Full Product Name | (nom.)    | (Nom)       | Code   | Flux      |
| 31635500   | TForce Core LED   | 330       | 4000 K      | 740    | 7,500 lm  |
|            | road 40W 740 E40  | degree(s) |             |        |           |
|            | MV                |           |             |        |           |
| 29743200   | TForce Core LED   | 300       | 2700 K      | 727    | 8,800 lm  |
|            | road 45W 727 E40  | degree(s) |             |        |           |
|            | MV                |           |             |        |           |
| 29745600   | TForce Core LED   | 300       | 4000 K      | 740    | 10,000 lm |
|            | road 49W 740 E40  | degree(s) |             |        |           |
|            | MV                |           |             |        |           |
| 29747000   | TForce Core LED   | 300       | 3000 K      | 730    | 8,800 lm  |
|            | road 45W 730 E40  | degree(s) |             |        |           |
|            | MV                |           |             |        |           |