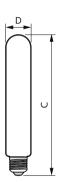

# Dimensional drawing

| Product                             | D       | С      |
|-------------------------------------|---------|--------|
| TForce Core LED road 45W 727 E40 MV | 53.5 mm | 232 mm |
| TForce Core LED road 45W 730 E40 MV | 53.5 mm | 232 mm |
| TForce Core LED road 49W 740 E40 MV | 53.5 mm | 232 mm |

# Dimensional drawing

| Product                             | D     | С      |
|-------------------------------------|-------|--------|
| TForce Core LED road 40W 730 E40 MV | 46 mm | 225 mm |
| TForce Core LED road 40W 740 E40 MV | 46 mm | 225 mm |