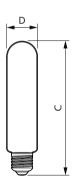

| Product                             | D       | С      |
|-------------------------------------|---------|--------|
| TForce Core LED road 26W 730 E27 MV | 38.5 mm | 213 mm |
| TForce Core LED road 26W 740 E27 MV | 38.5 mm | 213 mm |

| Product                             | D       | С      |
|-------------------------------------|---------|--------|
| TForce Core LED road 17W 730 E27 MV | 38.5 mm | 168 mm |
| TForce Core LED road 17W 740 E27 MV | 38.5 mm | 168 mm |