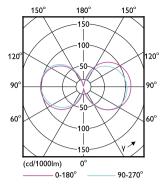

# Light Technical

| Beam   Colour   angle   Temperature   Colour   Luminous                                                                                                                                                                                                                                                                                                                                                                                                                                                                                                                                                                                                                                                                                                                                    |            |                   |           | Correlated  |        |          |
|--------------------------------------------------------------------------------------------------------------------------------------------------------------------------------------------------------------------------------------------------------------------------------------------------------------------------------------------------------------------------------------------------------------------------------------------------------------------------------------------------------------------------------------------------------------------------------------------------------------------------------------------------------------------------------------------------------------------------------------------------------------------------------------------|------------|-------------------|-----------|-------------|--------|----------|
| Order Code         Full Product Name         (nom.)         (Nom)         Code         Flux           31625600         TForce Core LED         -         3000 K         730         2,800 lm           road 17W 730 E27         MV         -         4000 K         740         3,000 lm           31627000         TForce Core LED         -         4000 K         740         3,000 lm           31629400         TForce Core LED         -         3000 K         730         4,200 lm           road 26W 730 E27         MV         -         4000 K         740         4,500 lm           31633100         TForce Core LED         -         4000 K         730         7,200 lm           31633100         TForce Core LED         330         3000 K         730         7,200 lm |            |                   | Beam      | Colour      |        |          |
| 31625600 TForce Core LED - 3000 K 730 2,800 lm road 17W 730 E27 MV  31627000 TForce Core LED - 4000 K 740 3,000 lm road 17W 740 E27 MV  31629400 TForce Core LED - 3000 K 730 4,200 lm road 26W 730 E27 MV  31631700 TForce Core LED - 4000 K 740 4,500 lm road 26W 740 E27 MV  31633100 TForce Core LED 330 3000 K 730 7,200 lm road 40W 730 E40 degree(s)                                                                                                                                                                                                                                                                                                                                                                                                                                |            |                   | angle     | Temperature | Colour | Luminous |
| road 17W 730 E27 MV  31627000 TForce Core LED - 4000 K 740 3,000 lm road 17W 740 E27 MV  31629400 TForce Core LED - 3000 K 730 4,200 lm road 26W 730 E27 MV  31631700 TForce Core LED - 4000 K 740 4,500 lm road 26W 740 E27 MV  31633100 TForce Core LED 330 3000 K 730 7,200 lm road 40W 730 E40 degree(s)                                                                                                                                                                                                                                                                                                                                                                                                                                                                               | Order Code | Full Product Name | (nom.)    | (Nom)       | Code   | Flux     |
| MV  31627000 TForce Core LED - 4000 K 740 3,000 lm road 17W 740 E27 MV  31629400 TForce Core LED - 3000 K 730 4,200 lm road 26W 730 E27 MV  31631700 TForce Core LED - 4000 K 740 4,500 lm road 26W 740 E27 MV  31633100 TForce Core LED 330 3000 K 730 7,200 lm road 40W 730 E40 degree(s)                                                                                                                                                                                                                                                                                                                                                                                                                                                                                                | 31625600   | TForce Core LED   | -         | 3000 K      | 730    | 2,800 lm |
| 31627000 TForce Core LED - 4000 K 740 3,000 lm road 17W 740 E27 MV  31629400 TForce Core LED - 3000 K 730 4,200 lm road 26W 730 E27 MV  31631700 TForce Core LED - 4000 K 740 4,500 lm road 26W 740 E27 MV  31633100 TForce Core LED 330 3000 K 730 7,200 lm road 40W 730 E40 degree(s)                                                                                                                                                                                                                                                                                                                                                                                                                                                                                                    |            | road 17W 730 E27  |           |             |        |          |
| road 17W 740 E27 MV  31629400 TForce Core LED - 3000 K 730 4,200 lm road 26W 730 E27 MV  31631700 TForce Core LED - 4000 K 740 4,500 lm road 26W 740 E27 MV  31633100 TForce Core LED 330 3000 K 730 7,200 lm road 40W 730 E40 degree(s)                                                                                                                                                                                                                                                                                                                                                                                                                                                                                                                                                   |            | MV                |           |             |        |          |
| MV  31629400 TForce Core LED - 3000 K 730 4,200 lm road 26W 730 E27 MV  31631700 TForce Core LED - 4000 K 740 4,500 lm road 26W 740 E27 MV  31633100 TForce Core LED 330 3000 K 730 7,200 lm road 40W 730 E40 degree(s)                                                                                                                                                                                                                                                                                                                                                                                                                                                                                                                                                                    | 31627000   | TForce Core LED   | -         | 4000 K      | 740    | 3,000 lm |
| 31629400 TForce Core LED - 3000 K 730 4,200 lm road 26W 730 E27 MV  31631700 TForce Core LED - 4000 K 740 4,500 lm road 26W 740 E27 MV  31633100 TForce Core LED 330 3000 K 730 7,200 lm road 40W 730 E40 degree(s)                                                                                                                                                                                                                                                                                                                                                                                                                                                                                                                                                                        |            | road 17W 740 E27  |           |             |        |          |
| road 26W 730 E27 MV  31631700 TForce Core LED - 4000 K 740 4,500 lm road 26W 740 E27 MV  31633100 TForce Core LED 330 3000 K 730 7,200 lm road 40W 730 E40 degree(s)                                                                                                                                                                                                                                                                                                                                                                                                                                                                                                                                                                                                                       |            | MV                |           |             |        |          |
| MV  31631700 TForce Core LED - 4000 K 740 4,500 lm road 26W 740 E27 MV  31633100 TForce Core LED 330 3000 K 730 7,200 lm road 40W 730 E40 degree(s)                                                                                                                                                                                                                                                                                                                                                                                                                                                                                                                                                                                                                                        | 31629400   | TForce Core LED   | -         | 3000 K      | 730    | 4,200 lm |
| 31631700 TForce Core LED - 4000 K 740 4,500 lm road 26W 740 E27 MV  31633100 TForce Core LED 330 3000 K 730 7,200 lm road 40W 730 E40 degree(s)                                                                                                                                                                                                                                                                                                                                                                                                                                                                                                                                                                                                                                            |            | road 26W 730 E27  |           |             |        |          |
| road 26W 740 E27 MV  31633100 TForce Core LED 330 3000 K 730 7,200 lm road 40W 730 E40 degree(s)                                                                                                                                                                                                                                                                                                                                                                                                                                                                                                                                                                                                                                                                                           |            | MV                |           |             |        |          |
| MV  31633100 TForce Core LED 330 3000 K 730 7,200 lm road 40W 730 E40 degree(s)                                                                                                                                                                                                                                                                                                                                                                                                                                                                                                                                                                                                                                                                                                            | 31631700   | TForce Core LED   | -         | 4000 K      | 740    | 4,500 lm |
| 31633100 TForce Core LED 330 3000 K 730 7,200 lm road 40W 730 E40 degree(s)                                                                                                                                                                                                                                                                                                                                                                                                                                                                                                                                                                                                                                                                                                                |            | road 26W 740 E27  |           |             |        |          |
| road 40W 730 E40 degree(s)                                                                                                                                                                                                                                                                                                                                                                                                                                                                                                                                                                                                                                                                                                                                                                 |            | MV                |           |             |        |          |
|                                                                                                                                                                                                                                                                                                                                                                                                                                                                                                                                                                                                                                                                                                                                                                                            | 31633100   | TForce Core LED   | 330       | 3000 K      | 730    | 7,200 lm |
| MV                                                                                                                                                                                                                                                                                                                                                                                                                                                                                                                                                                                                                                                                                                                                                                                         |            | road 40W 730 E40  | degree(s) |             |        |          |
|                                                                                                                                                                                                                                                                                                                                                                                                                                                                                                                                                                                                                                                                                                                                                                                            |            | MV                |           |             |        |          |

|            |                   |           | Correlated  |        |           |
|------------|-------------------|-----------|-------------|--------|-----------|
|            |                   | Beam      | Colour      |        |           |
|            |                   | angle     | Temperature | Colour | Luminous  |
| Order Code | Full Product Name | (nom.)    | (Nom)       | Code   | Flux      |
| 31635500   | TForce Core LED   | 330       | 4000 K      | 740    | 7,500 lm  |
|            | road 40W 740 E40  | degree(s) |             |        |           |
|            | MV                |           |             |        |           |
| 29743200   | TForce Core LED   | 300       | 2700 K      | 727    | 8,800 lm  |
|            | road 45W 727 E40  | degree(s) |             |        |           |
|            | MV                |           |             |        |           |
| 29745600   | TForce Core LED   | 300       | 4000 K      | 740    | 10,000 lm |
|            | road 49W 740 E40  | degree(s) |             |        |           |
|            | MV                |           |             |        |           |
| 29747000   | TForce Core LED   | 300       | 3000 K      | 730    | 8,800 lm  |
|            | road 45W 730 E40  | degree(s) |             |        |           |
|            | MV                |           |             |        |           |