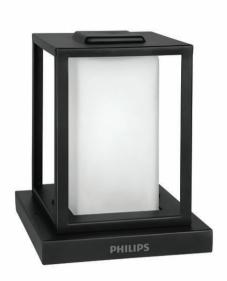

#### Design and finishing

- Color: Black body with frosted white glass
- · Material: MS and Glass

#### Product dimensions and weight

Net weight: 2.1 kgHeight: 23.5 cmLength: 18.5 cmWidth: 18.5 cm