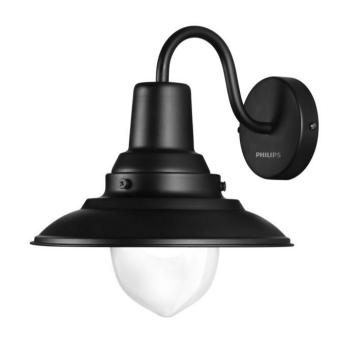

# Bring your outdoors alive!

Cormorant is simple, and elegant to look at. Yet it creates a lasting impression on visitors/guests to your home. With its classical appeal and vintage design, Cormorant is bound to be a visual delight.

## **Decorative outdoor lighting**

Outdoor lighting can improve the look of your garden or outside space, illuminating eye-catching features,

lighting pathways with style or creating the perfect ambience for those memorable evenings with friends and family. This Philips outdoor light provides beautiful decorative outdoor lighting with the flair and functionality to help you make the most of your outdoor space in your own style.

#### Design and finishing

· Color: Black body with plain glass

· Material: MS and Glass