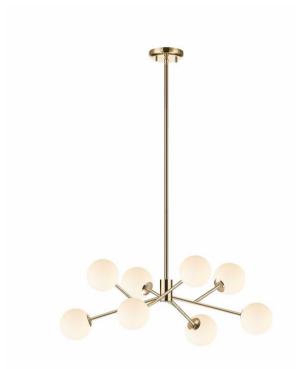

# Contemporary-styled centerpiece

DIVINE series of fixtures, with their contemporary designs, are a perfect way to bring about harmony between the décor and the light fixtures of your house. This particular fixture comes with 8 matte white opal glasses, which will ooze out style when lit, and be a style statement on its own when not lit up.

## Design and finishing

Color: French GoldMaterial: Metal

#### Product dimensions and weight

Net weight: 3.75 kgHeight maximum: 129 cmHeight minimum: 37 cm

Length: 78.9 cmWidth: 78.9 cm