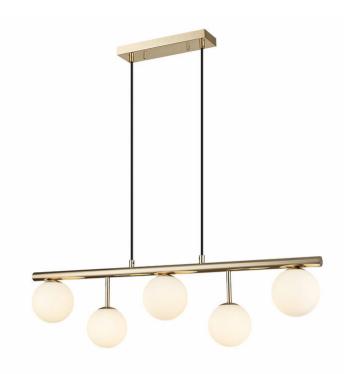

# Contemporary-style for dining/coffee table & dining counter

STELLAR series of fixtures, with their contemporary designs, are a perfect way to bring about harmony between the décor and the light fixtures of your house. This particular fixture comes with 5 matte white opal glasses, which will ooze out style when lit, and be a style statement on its own when not lit up.

# Design and finishing

Color: French GoldMaterial: Metal

# Product dimensions and weight

Net weight: 2.35 kgHeight maximum: 177 cmHeight minimum: 47 cm

Length: 85 cmWidth: 12 cm