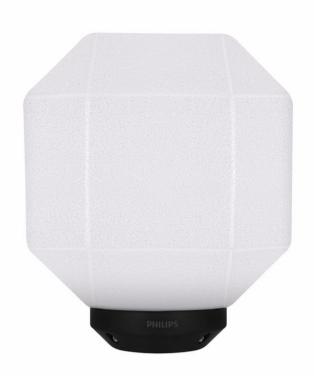

#### Choose for outdoor post lights

Make the most of your outdoor space with this post light, perfect to light your

garden, the edge of your terrace or to accentuate driveways and paths.

#### Design and finishing

Color: Black & WhiteMaterial: Polycarbonate

#### Product dimensions and weight

Net weight: 0.322 kgHeight: 22.2 cmLength: 20 cmWidth: 20 cm