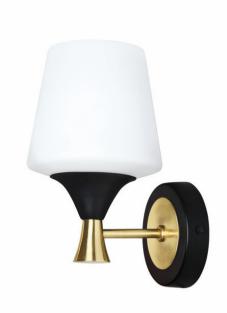

# Perfect for living room, drawing room, bedroom

NERO wall lights, with their black and brass color combination, lend a dramatic look to your walls. This particular wall light with its Matte White Opal Glass is a visual delight.

# Design and finishing

· Color: Black

· Material: Metal, Glass