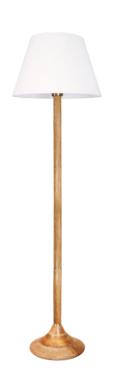

# Good old-world charm of a classical wooden floor lamp

Design your space with the good old-world charm of a classical floor lamp, crafted in natural wood. The feel of wood, minimal design and a warm glow of light brings richness and joy to your home.

#### Classical appeal

Classical and antique design of this product is specially designed to suit your interiors

## Design and finishing

Color: Natural WoodMaterial: Wood