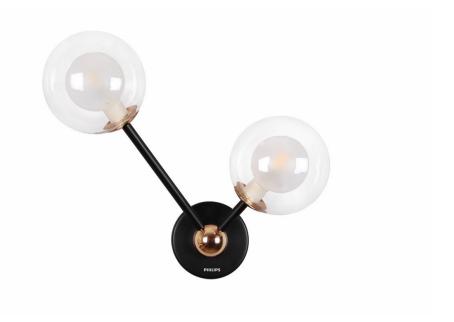

# Contemporary wall light to illuminate your home

Candela, with its contemporary design theme, will bring about perfect harmony with the décor of your house. This particular fixture comes with 8 borosilicate double glasses (frosted inside and clear outside), which will create an unparalleled aura when lit, and be a style statement on its own when not lit.

#### Design and finishing

Color: Matte Black & French Gold
Material: Borosilicate double glass (clear outside, inside frosted)

#### **Technical specifications**

Number of bulbs 2: 2Fitting/cap: G9

• IP code: IP20