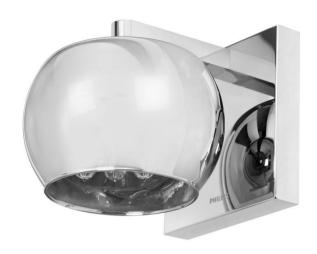

# Created to relive the old world charm and luxury, while still being modern

This collection is created to relive the old world charm and luxury, while still being relevant to the modern time. These luminaires create an atmosphere of elegance, formality and detail. The mirror stainless steel finish of these fixtures bring out the best effects of sparkling crystal beads inside. The collection is fit for a regal home that speaks of status and is designed tastefully to experience luxury

# Premium glass crystals for sparkling light effect

For a sophisticated and timeless style, the glass crystals create a charming sparkling effect.

## Design and finishing

· Color: Metallic Black

 Material: Vacuum-plated glass with crystal beads