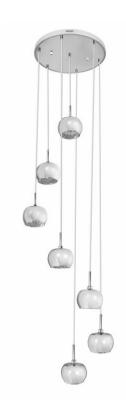

# Created to relive the old world charm and luxury, while still being modern

This collection is created to relive the old world charm and luxury, while still being relevant to the modern time. These luminaires create an atmosphere of elegance, formality and detail. The mirror stainless steel finish of these fixtures bring out the best effects of sparkling crystal beads inside. The collection is fit for a regal home that speaks of status and is designed tastefully to experience luxury

### **Premium quality**

Premium glass crystals for sparkling light effect

## Premium glass crystals for sparkling light effect

For a sophisticated and timeless style, the glass crystals create a charming sparkling effect.

### Design and finishing

· Color: Metallic Black

 Material: Vacuum-plated glass with crystal beads