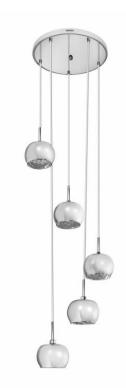

# Created to relive the old world charm and luxury, while still being modern

This collection is created to relive the old world charm and luxury, while still being relevant to the modern time. These luminaires create an atmosphere of elegance, formality and detail. The mirror stainless steel finish of these fixtures bring out the best effects of sparkling crystal beads inside. The collection is fit for a regal home that speaks of status and is designed tastefully to experience luxury.

## Premium glass crystals for sparkling light effect

For a sophisticated and timeless style, the glass crystals create a charming sparkling effect.

## Product dimensions and weight

Net weight: 2.5 kg

· Height maximum: 170 cm

Length: 43 cmWidth: 43 cm