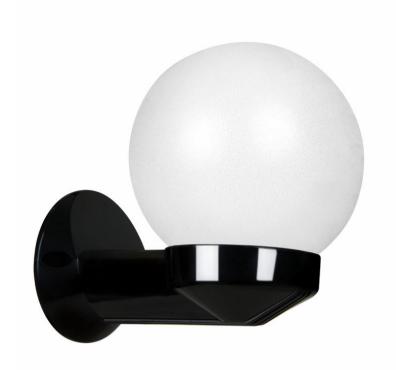

# Bring your outdoors alive!

The simple yet striking design of Globe wall light will turn your outdoors into a perfect expanse of beauty! You can use Philips smart light bulbs in this fixture to bring about a streak of colors too!

#### Choose for outdoor wall lights

Make the most of your outdoor space with this wall light, perfect to mount

close to your front door or on your terrace walls.

#### Design and finishing

Color: Black & WhiteMaterial: Polycarbonate