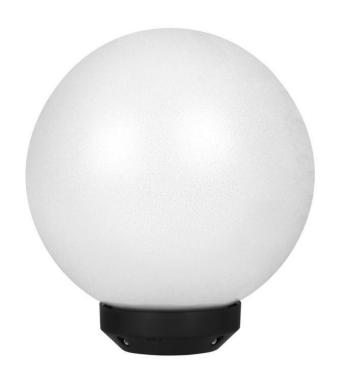

#### Choose for outdoor post lights

Make the most of your outdoor space with this post light, perfect to light your

garden, the edge of your terrace or to accentuate driveways and paths.

## Design and finishing

Color: Black & WhiteMaterial: Polycarbonate

#### Product dimensions and weight

• Net weight: 0.318 kg

· Height: 22.2 cm

· Height maximum: 22.2 cm

· Length: 20 cm

· Width: 20 cm