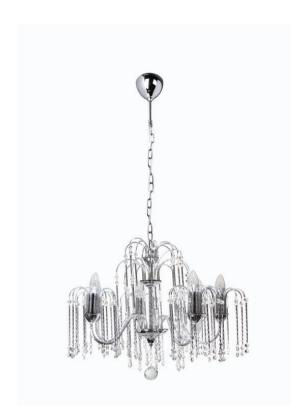

# Premium heritage design

Premium crystals for sparkling light. Elegant chrome finish

## Premium glass crystals for sparkling light effect

For a sophisticated and timeless style, the glass crystals create a charming sparkling effect.

## Design and finishing

Color: Chrome

· Material: Aluminium