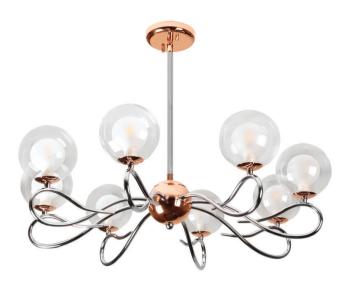

# Modern design to compliment home décor

Premium borosilicate glass for sparkling light. Premium aesthetic elegant chrome & red copper finish

# Match your interior

• Sparkling light effect Premium Glass for extra sparkle effect

# Durable metallic housing Sparkling light effect Premium Glass for extra sparkle effect

Create a unique impression with the sparkling light effect produced by the use of premium glass.

#### Design and finishing

Color: ChromeMaterial: Metal