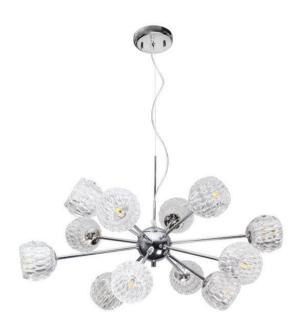

# Modern design to compliment home décor

Premium pressed clear glass for sparkling light. Premium aesthetic elegant chrome finish

## Match your interior style

· Elegant and modern design

## **Premium quality**

· Durable metallic housing

#### Material & finishing

• Easy to clean glass