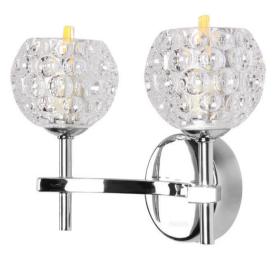

### Wall light

myLiving

2 x GU10 Metal

Chrome

220-240 V

919215850819

# Modern design to compliment home décor

Premium pressed clear glass for sparkling light. Premium aesthetic elegant chrome finish

- Easy installation
- Easy installation

### Premium quality

Durable metallic housing

#### **Design and finishing**

- Color: Chrome
- Material: Metal