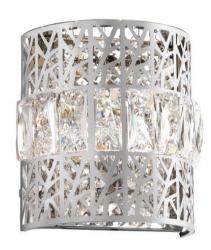

# Contemporary design to compliment home décor

Premium crystals for sparkling light. Premium aesthetic elegant chrome finish

## Design and finishing

· Color: Chrome

· Material: Stainless Steel