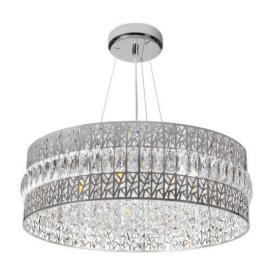

# Contemporary design to compliment home décor

Premium aesthetic elegant chrome finish. Premium crystals for sparkling light

# **Premium quality**

- Premium glass crystals for sparkling light effect
- · Premium aesthetic elegant chrome finish

# Durable metallic housing Premium glass crystals for sparkling light effect

For a sophisticated and timeless style, the glass crystals create a charming sparkling effect.

# Premium aesthetic elegant chrome finish

The elegant chrome finish on this item adds a touch of timeless sophistication to any space.