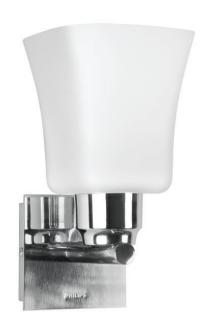

### Indulge your sense of style

Frosted glass

### Durable metallic housing Frosted glass

Frosted glass combines a matt white look with the elegance of glass material, blending perfectly in any interior.