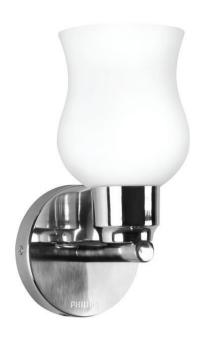

# Mirror finish for superior feel

Classical Indian appeal. Expressive & elegant form

### Indulge your sense of style

Frosted glass

### Durable metallic housing Frosted glass

Frosted glass combines a matt white look with the elegance of glass material, blending perfectly in any interior.