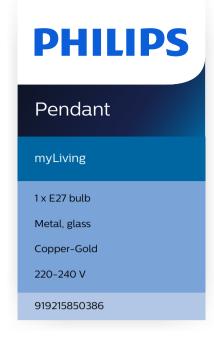

# Specifications

#### **Bulb characteristics**

· Intended use: Indoor

### Design and finishing

Color: Copper & BrassMaterial: Aluminium

### Extra feature/accessory incl.

· Adjustable height: Yes

· Premium quality material: Yes

#### Miscellaneous

 Especially designed for: Living- & Bedroom

• Style: Modern

· Type: Ceiling Lights

### Service

· Warranty: 1 year(s)

### **Technical specifications**

• Mains power: 220-240 V

· LED: No

· Built in LED: No

Energy class included light source: no bulb included

Number of bulbs: 1

· Wattage bulb included: 23

· IP code: IP20

Class of protection: Class ILight source replaceable: Yes

### Packaging dimensions and weight

EAN/UPC - product: 871869653848700Net weight: 1.75 kgGross weight: 2.28 kg

Height: 39 cmLength: 32 cmWidth: 32 cm

Issue date: 2025-02-17 Version: 0.452 © 2025 Signify Holding. All rights reserved. Signify does not give any representation or warranty as to the accuracy or completeness of the information included herein and shall not be liable for any action in reliance thereon. The information presented in this document is not intended as any commercial offer and does not form part of any quotation or contract, unless otherwise agreed by Signify. Philips and the Philips Shield Emblem are registered trademarks of Koninklijke Philips