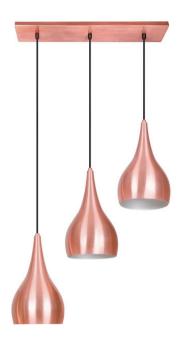

# Light and Relaxed

Expressive & elegant form. Beautiful light pattern. Classical India appeal

# Design and finishing

Color: Copper & BrassMaterial: Aluminium

# Miscellaneous

 Especially designed for: Living- & Bedroom

· Style: Modern

Type: Ceiling Lights