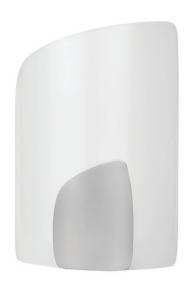

# Unique Aesthetic

Designed for energy saving lamps. Premium material & finish

#### Design and finishing

Color: GreyMaterial: Plastic

#### Miscellaneous

Especially designed for: Home office& Study

Style: FunctionalType: Wall Lights