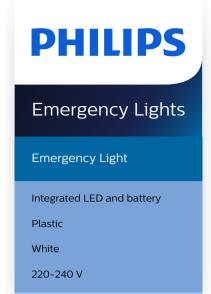

# Specifications

#### **Bulb characteristics**

· Intended use: Indoor

#### Design and finishing

Color: WhiteMaterial: Plastic

#### **Technical specifications**

• Mains power: 220-240 V

• IP code: IP20

· Class of protection: Class II