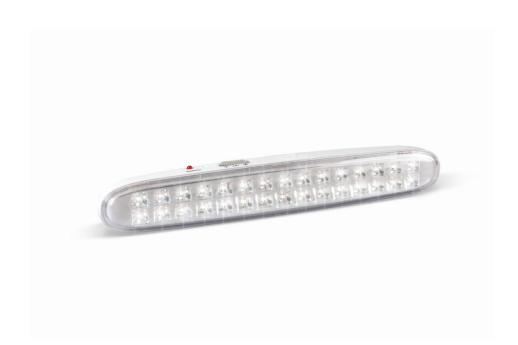

# Light when you need it most

Overcharge & deep discharge protection. Lithium ion battery for long life

#### **Light effect**

• Provides a bright white light

#### Rechargeable battery

Works without plug-in charger.